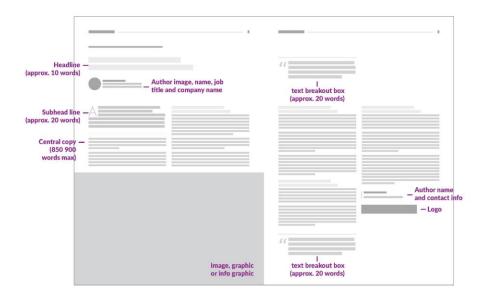

#### COPYREQUIREMENTS - FULL ARTICLE

PLEASE ENSURE ALL ELEMENTS ARE SENT ALONG WITH YOUR FULL ARTICLE.

| ☐ Headline (approx. 10 words)                                                                                                    |
|----------------------------------------------------------------------------------------------------------------------------------|
| ☐ Subhead line (approx. 20 words)                                                                                                |
| ☐ Central copy (850 – 900 words max)                                                                                             |
| ☐ 2x text breakout box (approx. 20 words each max or replace one or both breakout boxes with high resolution images)             |
| ☐ Author's name, job title, company name                                                                                         |
| ☐ Author image (in jpeg format)                                                                                                  |
| ☐ Contact details for author                                                                                                     |
| ☐ Images / infographic (please send <b>at least one</b> image or infographic to accompany your article, in high-res jpeg format) |
| ☐ Company logo (in high-res jpeg format)                                                                                         |
| ☐ Any links to reports, webpages, blogs in your article (optional)                                                               |
|                                                                                                                                  |

#### **Example layouts for The Retailer**