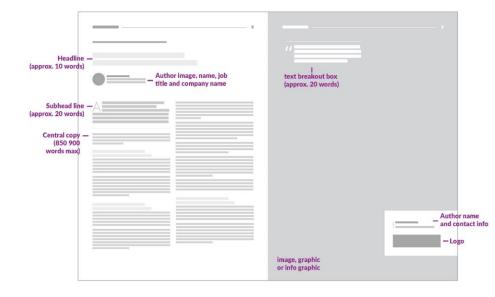

#### COPYREQUIREMENTS - FULL ARTICLE

PLEASE ENSURE ALL ELEMENTS ARE SENT ALONG WITH YOUR FULL ARTICLE.

| ☐ Headline (approx. 10 words)                                                                                                    |
|----------------------------------------------------------------------------------------------------------------------------------|
| ☐ Subhead line (approx. 20 words)                                                                                                |
| ☐ Central copy (850 – 900 words max)                                                                                             |
| ☐ 2x text breakout box (approx. 20 words each max or replace one or both breakout boxes with high resolution images)             |
| ☐ Author's name, job title, company name                                                                                         |
| ☐ Author image (in jpeg format)                                                                                                  |
| ☐ Contact details for author                                                                                                     |
| ☐ Images / infographic (please send <b>at least one</b> image or infographic to accompany your article, in high-res jpeg format) |
| ☐ Company logo (in high-res jpeg format)                                                                                         |
| ☐ Any links to reports, webpages, blogs in your article (optional)                                                               |
|                                                                                                                                  |

#### **Example layouts for The Retailer**