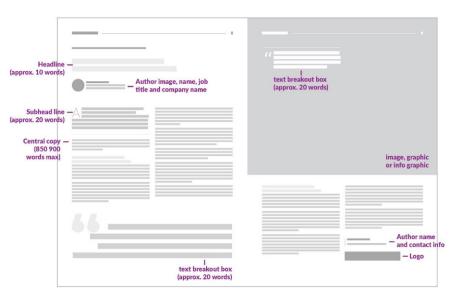

#### COPYREQUIREMENTS - FULL ARTICLE

PLEASE ENSURE ALL ELEMENTS ARE SENT ALONG WITH YOUR FULL ARTICLE.

| ☐ Headline (approx. 10 words)                                                                                                    |
|----------------------------------------------------------------------------------------------------------------------------------|
| ☐ Subhead line (approx. 20 words)                                                                                                |
| ☐ Central copy (850 – 900 words max)                                                                                             |
| ☐ 2x text breakout box (approx. 20 words each max or replace one or both breakout boxes with high resolution images)             |
| ☐ Author's name, job title, company name                                                                                         |
| ☐ Author image (in jpeg format)                                                                                                  |
| ☐ Contact details for author                                                                                                     |
| ☐ Images / infographic (please send <b>at least one</b> image or infographic to accompany your article, in high-res jpeg format) |
| ☐ Company logo (in high-res jpeg format)                                                                                         |
| ☐ Any links to reports, webpages, blogs in your article (optional)                                                               |
|                                                                                                                                  |

#### **Example layouts for The Retailer**