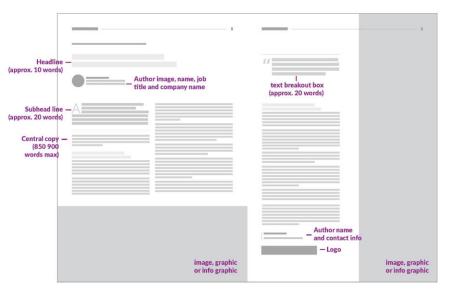

#### COPYREQUIREMENTS - FULL ARTICLE

PLEASE ENSURE ALL ELEMENTS ARE SENT ALONG WITH YOUR FULL ARTICLE.

| ☐ Headline (approx. 10 words)                                                                                                    |
|----------------------------------------------------------------------------------------------------------------------------------|
| ☐ Subhead line (approx. 20 words)                                                                                                |
| ☐ Central copy (850 – 900 words max)                                                                                             |
| ☐ 2x text breakout box (approx. 20 words each max or replace one or both breakout boxes with high resolution images)             |
| ☐ Author's name, job title, company name                                                                                         |
| ☐ Author image (in jpeg format)                                                                                                  |
| ☐ Contact details for author                                                                                                     |
| ☐ Images / infographic (please send <b>at least one</b> image or infographic to accompany your article, in high-res jpeg format) |
| ☐ Company logo (in high-res jpeg format)                                                                                         |
| ☐ Any links to reports, webpages, blogs in your article (optional)                                                               |
|                                                                                                                                  |

#### **Example layouts for The Retailer**