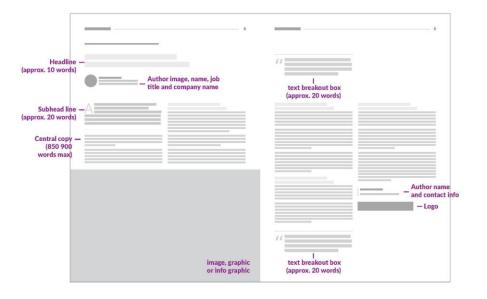

### COPY REQUIREMENTS - FULL ARTICLE

PLEASE ENSURE ALL ELEMENTS ARE SENT ALONG WITH YOUR FULL ARTICLE.

| ☐ Headline (approx. 10 words)                                                                                                    |
|----------------------------------------------------------------------------------------------------------------------------------|
| ☐ Subhead line (approx. 20 words)                                                                                                |
| ☐ Central copy (850 – 900 words max)                                                                                             |
| 2x text breakout box (approx. 20 words each max or replace one or both breakout<br>boxes with high resolution images)            |
| ☐ Author's name, job title, company name                                                                                         |
| ☐ Author image (in jpeg format)                                                                                                  |
| ☐ Contact details for author                                                                                                     |
| ☐ Images / infographic (please send <b>at least one</b> image or infographic to accompany your article, in high-res jpeg format) |
| ☐ Company logo (in high-res jpeg format)                                                                                         |
| ☐ Any links to reports, webpages, blogs in your article (optional)                                                               |
|                                                                                                                                  |

#### **Example layouts for The Retailer**