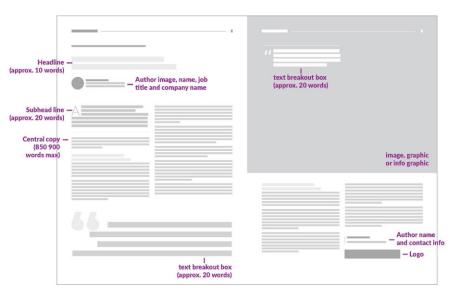

### COPY REQUIREMENTS - FULL ARTICLE

PLEASE ENSURE ALL ELEMENTS ARE SENT ALONG WITH YOUR FULL ARTICLE.

| ☐ Headline (approx. 10 words)                                                                                                    |
|----------------------------------------------------------------------------------------------------------------------------------|
| ☐ Subhead line (approx. 20 words)                                                                                                |
| ☐ Central copy (850 – 900 words max)                                                                                             |
| 2x text breakout box (approx. 20 words each max or replace one or both breakout<br>boxes with high resolution images)            |
| ☐ Author's name, job title, company name                                                                                         |
| ☐ Author image (in jpeg format)                                                                                                  |
| ☐ Contact details for author                                                                                                     |
| ☐ Images / infographic (please send <b>at least one</b> image or infographic to accompany your article, in high-res jpeg format) |
| ☐ Company logo (in high-res jpeg format)                                                                                         |
| ☐ Any links to reports, webpages, blogs in your article (optional)                                                               |
|                                                                                                                                  |

#### **Example layouts for The Retailer**