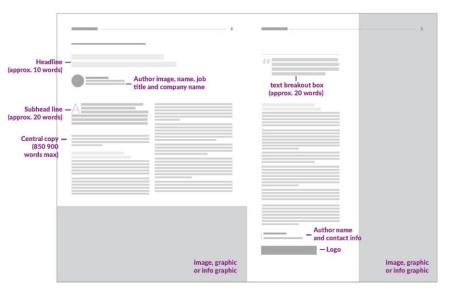

### COPY REQUIREMENTS - FULL ARTICLE

PLEASE ENSURE ALL ELEMENTS ARE SENT ALONG WITH YOUR FULL ARTICLE.

| ☐ Headline (approx. 10 words)                                                                                                    |
|----------------------------------------------------------------------------------------------------------------------------------|
| ☐ Subhead line (approx. 20 words)                                                                                                |
| ☐ Central copy (850 – 900 words max)                                                                                             |
| 2x text breakout box (approx. 20 words each max or replace one or both breakout<br>boxes with high resolution images)            |
| ☐ Author's name, job title, company name                                                                                         |
| ☐ Author image (in jpeg format)                                                                                                  |
| ☐ Contact details for author                                                                                                     |
| ☐ Images / infographic (please send <b>at least one</b> image or infographic to accompany your article, in high-res jpeg format) |
| ☐ Company logo (in high-res jpeg format)                                                                                         |
| ☐ Any links to reports, webpages, blogs in your article (optional)                                                               |
|                                                                                                                                  |

#### **Example layouts for The Retailer**