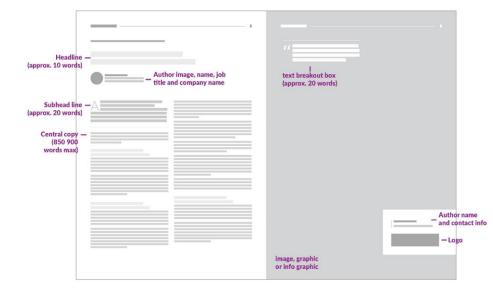

### COPY REQUIREMENTS - FULL ARTICLE

PLEASE ENSURE ALL ELEMENTS ARE SENT ALONG WITH YOUR FULL ARTICLE.

| ☐ Headline (approx. 10 words)                                                                                                    |
|----------------------------------------------------------------------------------------------------------------------------------|
| ☐ Subhead line (approx. 20 words)                                                                                                |
| ☐ Central copy (850 – 900 words max)                                                                                             |
| 2x text breakout box (approx. 20 words each max or replace one or both breakout<br>boxes with high resolution images)            |
| ☐ Author's name, job title, company name                                                                                         |
| ☐ Author image (in jpeg format)                                                                                                  |
| ☐ Contact details for author                                                                                                     |
| ☐ Images / infographic (please send <b>at least one</b> image or infographic to accompany your article, in high-res jpeg format) |
| ☐ Company logo (in high-res jpeg format)                                                                                         |
| ☐ Any links to reports, webpages, blogs in your article (optional)                                                               |
|                                                                                                                                  |

#### **Example layouts for The Retailer**